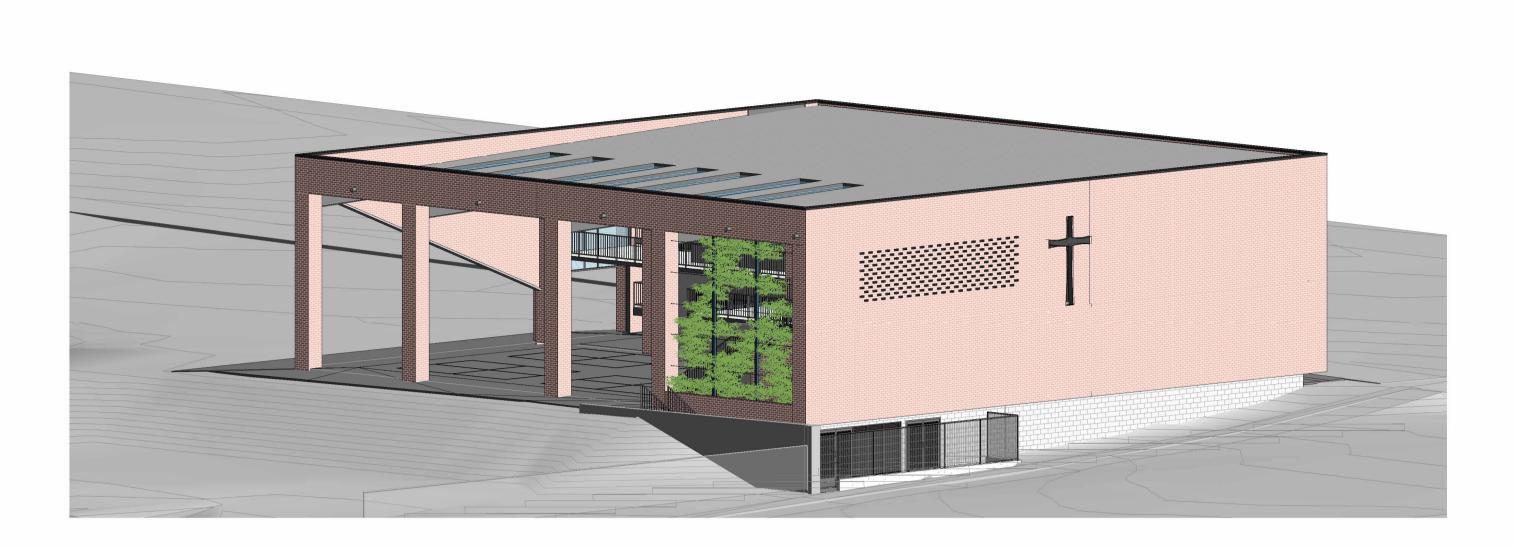

1 VIEW 1 - NORTH WEST

Interiors Access

Heritage

Client.
HENNESSY CATHOLIC COLLEGE

SCIENCE BUILDING / BLOCK M DP 1195788 LOT 01 SUBURB Hilltops Council

RIPON STREET YOUNG NSW 2594

Design Project Manager. DT

Drawing Title: **3D VIEWS** 